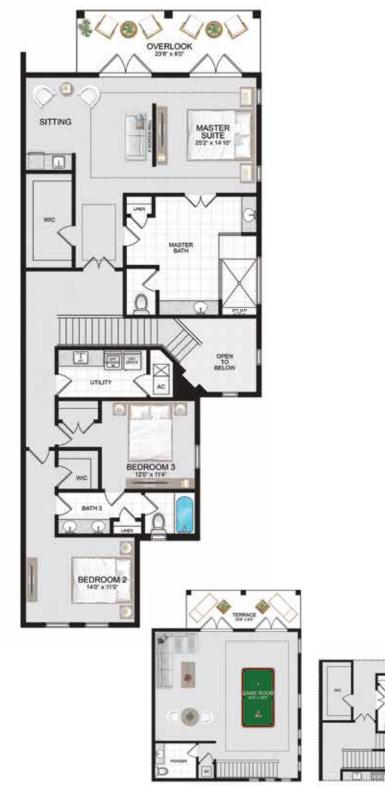

## WINDSCAPE II

3073 Total Living Sq. Ft. 4 Bedrooms with loft, 3.5 Bathrooms Optional third floor • 2 Car Garage

## WINDSCAPE II

3073 Total Living Sq. Ft. 4 Bedrooms with loft, 3.5 Bathrooms Optional third floor • 2 Car Garage

OPTIONAL THRD FLOOR PLAN

SECOND FLOOR WITH THIRD FLOOR PLAN

Æ

In the interest of continuous product improvements and to meet changing market conditions, the builder reserves the right to change or modify square footage, floorplans, elevations, specifications, plans, features, maps, prices and product types without any prior notice or obligation. Some features such as windows may change or vary from plan to plan. 9/17