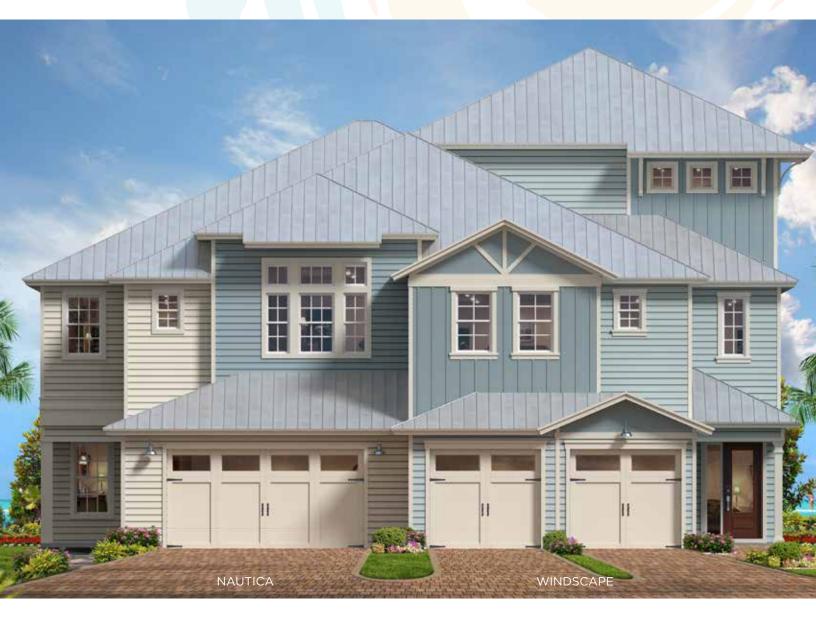

## WINDSCAPE II

3073 Total Living Sq. Ft. 4 Bedrooms with loft, 3.5 Bathrooms Optional third floor • 2 Car Garage

## WINDSCAPE II

3073 Total Living Sq. Ft. 4 Bedrooms with loft, 3.5 Bathrooms Optional third floor • 2 Car Garage

OPTIONAL THRD FLOOR PLAN

SECOND FLOOR WITH THIRD FLOOR PLAN

Æ

In the interest of continuous product improvements and to meet changing market conditions, the builder reserves the right to change or modify square footage, floorplans, elevations, specifications, plans, features, maps, prices and product types without any prior notice or obligation. Some features such as windows may change or vary from plan to plan. 9/17