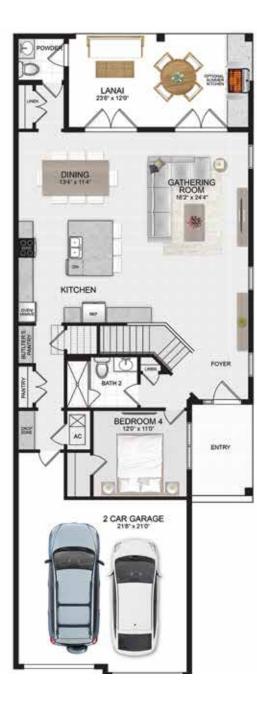

## WINDSCAPE II

3073 Total Living Sq. Ft. 4 Bedrooms with loft, 3.5 Bathrooms Optional third floor • 2 Car Garage

## WINDSCAPE II

3073 Total Living Sq. Ft. 4 Bedrooms with loft, 3.5 Bathrooms Optional third floor • 2 Car Garage

OPTIONAL THRD FLOOR PLAN

SECOND FLOOR WITH THIRD FLOOR PLAN

Æ

In the interest of continuous product improvements and to meet changing market conditions, the builder reserves the right to change or modify square footage, floorplans, elevations, specifications, plans, features, maps, prices and product types without any prior notice or obligation. Some features such as windows may change or vary from plan to plan. 9/17